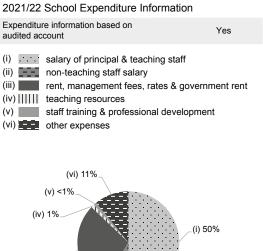

-----------------------------------------------|------------------------------------------|----|
| With child care services for children aged 2-3 Yes |                 | With child care services for children aged under 2 | No                                       |    |
| Fee level (per annum)                              | \$33,42         | 29 (half - day)                                    | No. of enrolment aged 2-3                | 60 |
|                                                    | -               | (full - day)                                       | Joining Child Care Centre Subsidy Scheme | No |
| Providing occasional child                         | l care services | No                                                 | Providing extended hours services        | No |