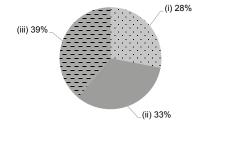

Tel.: 2458 8193

No. & Qualification of Principal & Teaching Staff (Data as of Sept. 2022) \* Academic Qualification 7 Degree holders 14 Non-degree holders Professional Qualification C(ECE) or above 21 Qualified KG teachers 0 Other teacher trainings 0 Qualified assistant KG teachers 0 0 Others