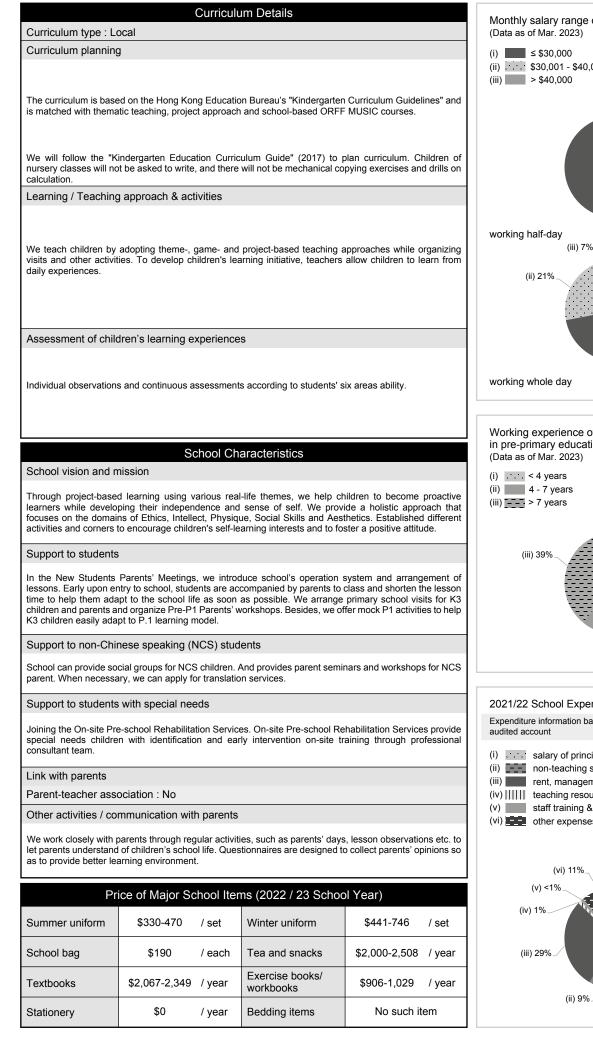

Tel.: 2458 8193

No. & Qualification of Principal & Teaching Staff (Data as of Sept. 2022) \* Academic Qualification 7 Degree holders 14 Non-degree holders Professional Qualification C(ECE) or above 21 Qualified KG teachers 0 Other teacher trainings 0 Qualified assistant KG teachers 0 0 Others