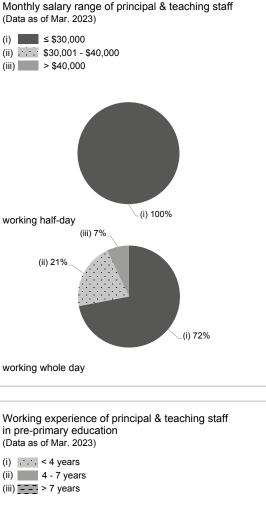

Tel.: 2458 8193

No. & Qualification of Principal & Teaching Staff (Data as of Sept. 2022) \* Academic Qualification 7 Degree holders 14 Non-degree holders Professional Qualification C(ECE) or above 21 Qualified KG teachers 0 Other teacher trainings 0 Qualified assistant KG teachers 0 0 Others