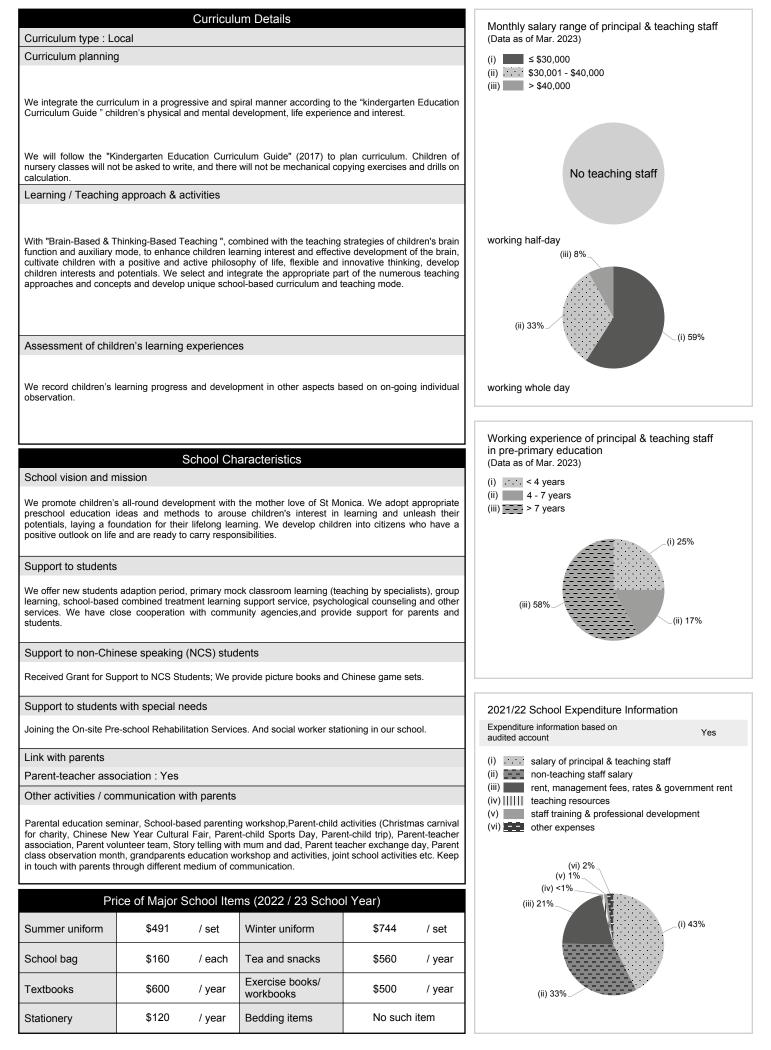

| No. & Qualification of Principal & Teaching Staff<br>(Data as of Sept. 2022) * |    |  |  |
|--------------------------------------------------------------------------------|----|--|--|
| Academic Qualification                                                         |    |  |  |
| Degree holders                                                                 | 8  |  |  |
| Non-degree holders                                                             | 2  |  |  |
| Professional Qualification                                                     |    |  |  |
| C(ECE) or above                                                                | 10 |  |  |
| Qualified KG teachers                                                          | 0  |  |  |
| Other teacher trainings                                                        | 0  |  |  |
| Qualified assistant KG teachers                                                | 0  |  |  |
| Others                                                                         | 0  |  |  |