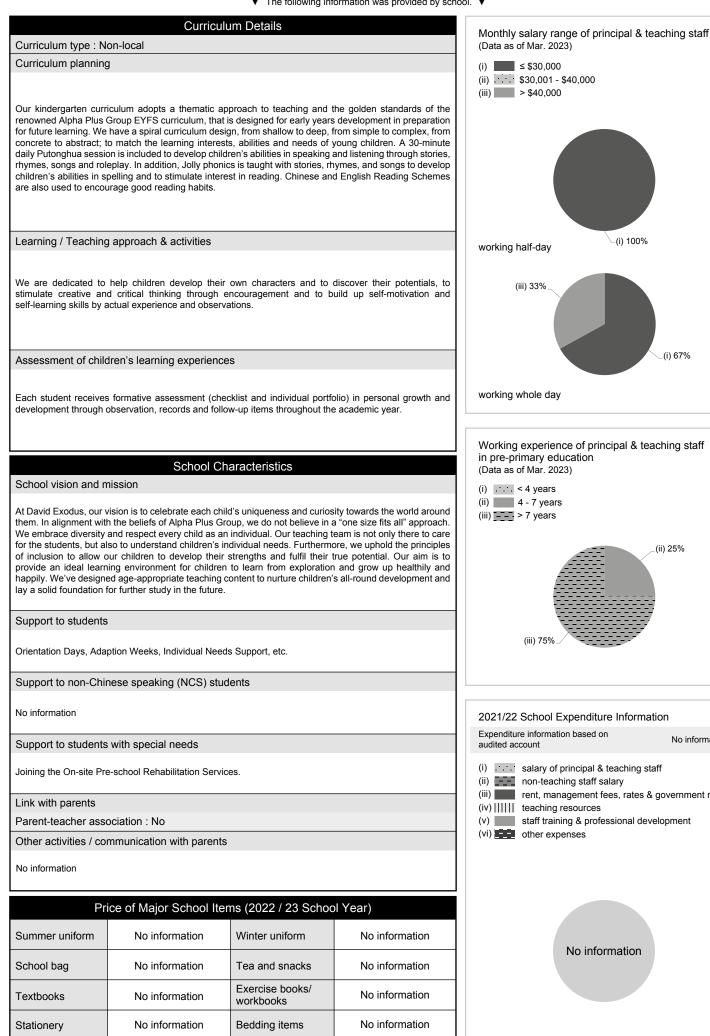

| vorking half-day                                                                                                                                                                                                                                                                                     |
|------------------------------------------------------------------------------------------------------------------------------------------------------------------------------------------------------------------------------------------------------------------------------------------------------|
| (iii) 33%<br>(i) 67%                                                                                                                                                                                                                                                                                 |
| vorking whole day                                                                                                                                                                                                                                                                                    |
| Working experience of principal & teaching staff         n pre-primary education         Data as of Mar. 2023)         i)       < 4 years                                                                                                                                                            |
| (ii) 25%<br>(iii) 75%                                                                                                                                                                                                                                                                                |
| 2021/22 School Expenditure Information                                                                                                                                                                                                                                                               |
| xpenditure information based on No information udited account                                                                                                                                                                                                                                        |
| <ul> <li>i) salary of principal &amp; teaching staff</li> <li>ii) non-teaching staff salary</li> <li>iii) rent, management fees, rates &amp; government rent</li> <li>iv)        teaching resources</li> <li>v) staff training &amp; professional development</li> <li>vi) other expenses</li> </ul> |
| No information                                                                                                                                                                                                                                                                                       |