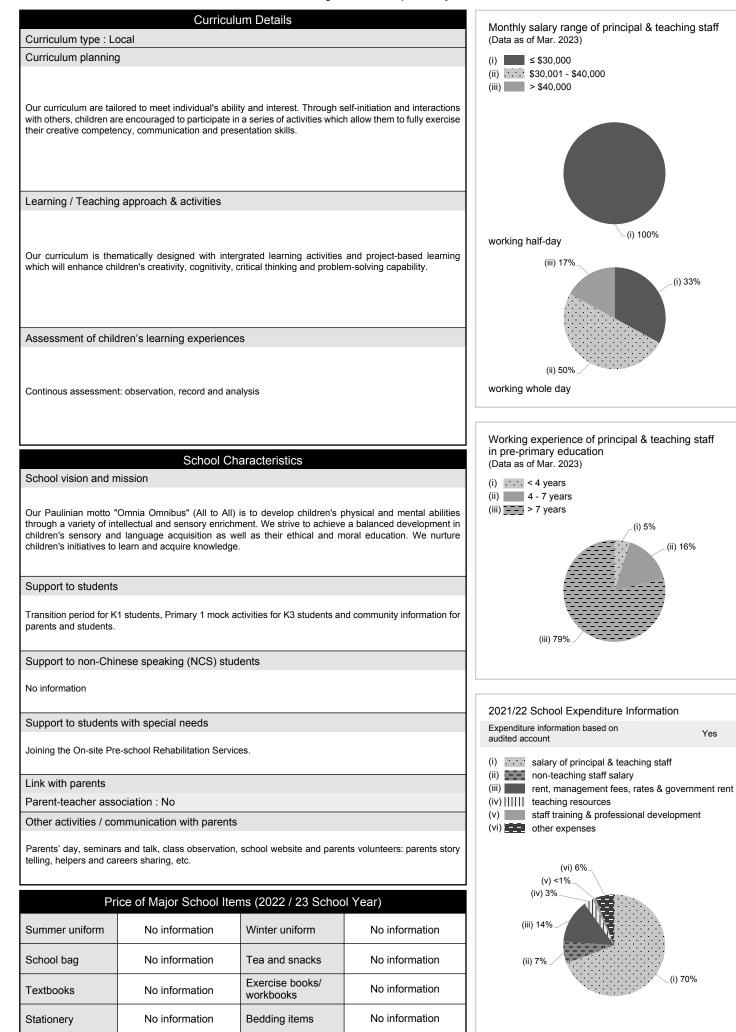

|              |                                                    |   |
|---------------------------------------------|----------------------|--------------|----------------------------------------------------|---|
| With child care services for                | or children aged 2-3 | -            | With child care services for children aged under 2 | - |
| Fee level (per annum)                       | -                    | (half - day) | No. of enrolment aged 2-3                          | 0 |
|                                             | -                    | (full - day) | Joining Child Care Centre Subsidy Scheme           | - |
| Providing occasional child                  | d care services      | -            | Providing extended hours services                  | - |