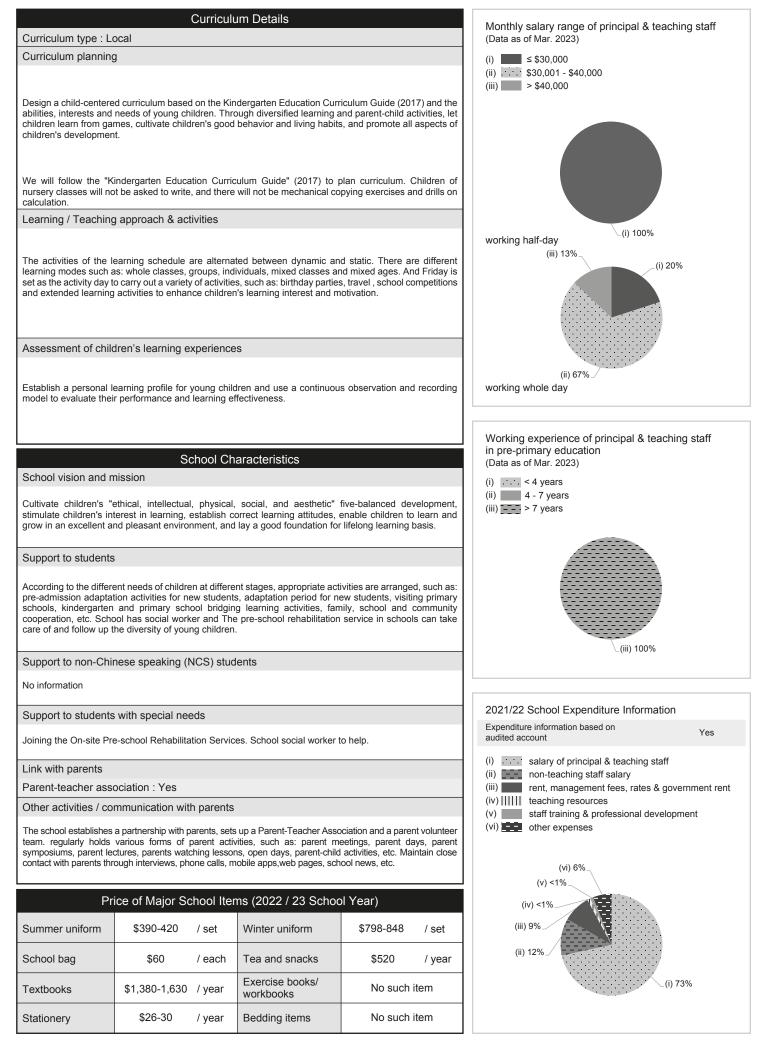

|            | Nursery | Lower KG | Upper KG |  |
| Annual Fees After<br>Deduction of<br>Government Subsidy<br>(No. of Instalment) | AM Session | Free    | Free     | Free     |  |
|                                                                                | PM Session | Free    | Free     | Free     |  |
|                                                                                | WD Session | -       | -        | -        |  |

Child Care Services (Data as of Sept. 2022) With child care services for children aged 2-3 \_ With child care services for children aged under 2 \_ (half - day) No. of enrolment aged 2-3 0 -Fee level (per annum) -Joining Child Care Centre Subsidy Scheme (full - day) \_ Providing occasional child care services Providing extended hours services --