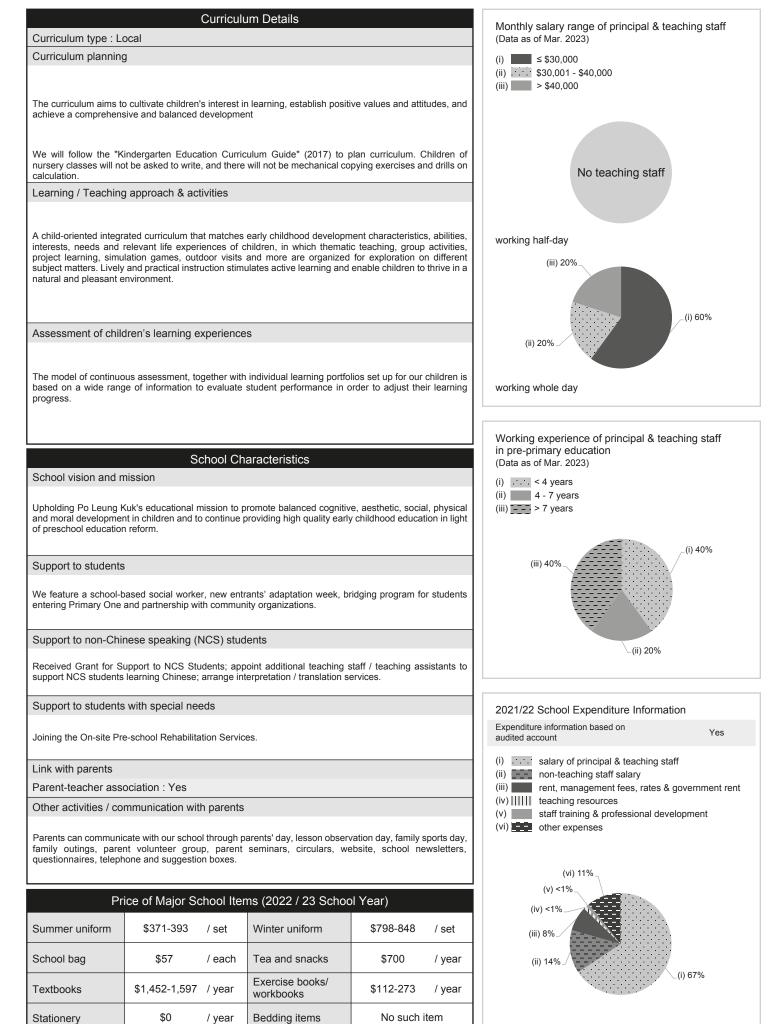

|   |
|------------------------------------------------|----------------|--------------|----------------------------------------------------|---|
| With child care services for children aged 2-3 |                | -            | With child care services for children aged under 2 | - |
| Fee level (per annum)                          | - (half - day) |              | No. of enrolment aged 2-3                          | 0 |
|                                                | -              | (full - day) | Joining Child Care Centre Subsidy Scheme           | - |
| Providing occasional child care services       |                | -            | Providing extended hours services                  | - |

The following information was provided by school.