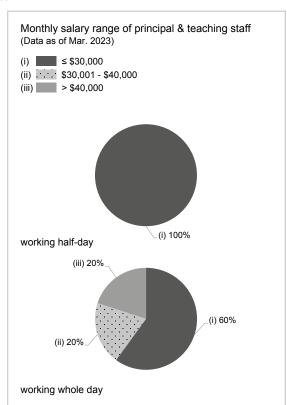

rvices. Provides on-site training services to children in need.

## Link with parents

Parent-teacher association: No

### Other activities / communication with parents

Focus on home-school cooperation, setting up a parent volunteer group to keep contact with parents. Parents' day, seminars, class observations, open day and parent-child activities are organised regularly. Through notices, telephone contacts and school's website, we have build a stronger partnership between families and school.

#### Price of Major School Items (2022 / 23 School Year) Summer uniform \$298-328 Winter uniform \$497-535 / set / set Tea and snacks School bag \$120 / each \$1,600 / year Exercise books/ **Textbooks** \$415 / year \$135-150 / year workbooks \$125-145 / year Bedding items No such item Stationery







(i) 73%

(ii) 9%