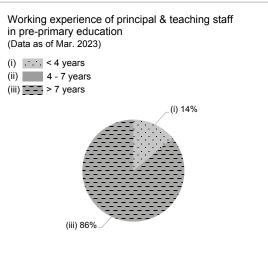

ices. Provides on-site training services to children in need.

## Link with parents

Parent-teacher association: No

### Other activities / communication with parents

Focus on home-school cooperation, setting up a parent volunteer group to keep contact with parents. Parents' day, seminars, class observations, open day and parent-child activities are organised regularly. Through notices, telephone contacts and school's website, we have build a stronger partnership between families and school.

#### Price of Major School Items (2022 / 23 School Year) Summer uniform \$298-328 Winter uniform \$497-535 / set / set Tea and snacks School bag \$120 / each \$1,600 / year Exercise books/ **Textbooks** \$415 / year \$135-150 / year workbooks \$125-145 / year Bedding items No such item Stationery







(i) 73%

(ii) 9%