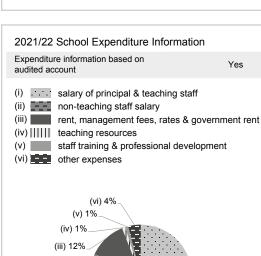

es. Provides on-site training services to children in need.

## Link with parents

Parent-teacher association: No

### Other activities / communication with parents

Focus on home-school cooperation, setting up a parent volunteer group to keep contact with parents. Parents' day, seminars, class observations, open day and parent-child activities are organised regularly. Through notices, telephone contacts and school's website, we have build a stronger partnership between families and school.

#### Price of Major School Items (2022 / 23 School Year) Summer uniform \$298-328 Winter uniform \$497-535 / set / set Tea and snacks School bag \$120 / each \$1,600 / year Exercise books/ **Textbooks** \$415 / year \$135-150 / year workbooks \$125-145 / year Bedding items No such item Stationery







(i) 73%

(ii) 9%