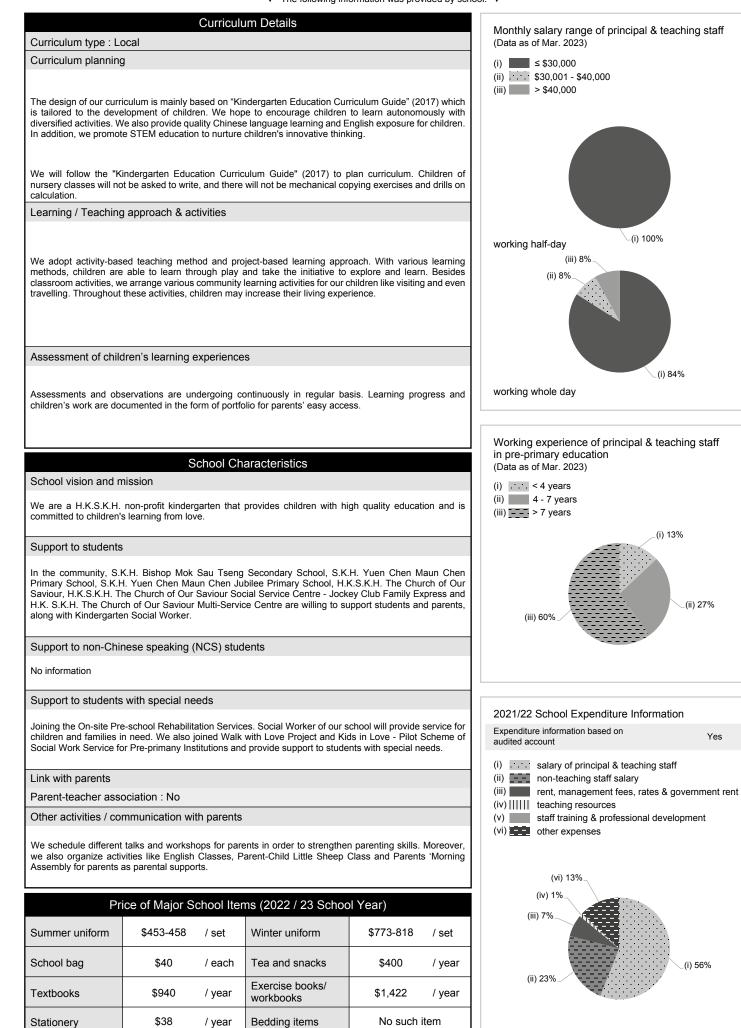

|   |
|--------------------------------------------------|---|----------------------------------------------------|------------------------------------------|---|
| With child care services for children aged 2-3 - |   | With child care services for children aged under 2 | -                                        |   |
| Fee level (per annum)                            | - | (half - day)                                       | No. of enrolment aged 2-3                | 0 |
|                                                  | - | (full - day)                                       | Joining Child Care Centre Subsidy Scheme | - |
| Providing occasional child care services -       |   | Providing extended hours services                  | -                                        |   |