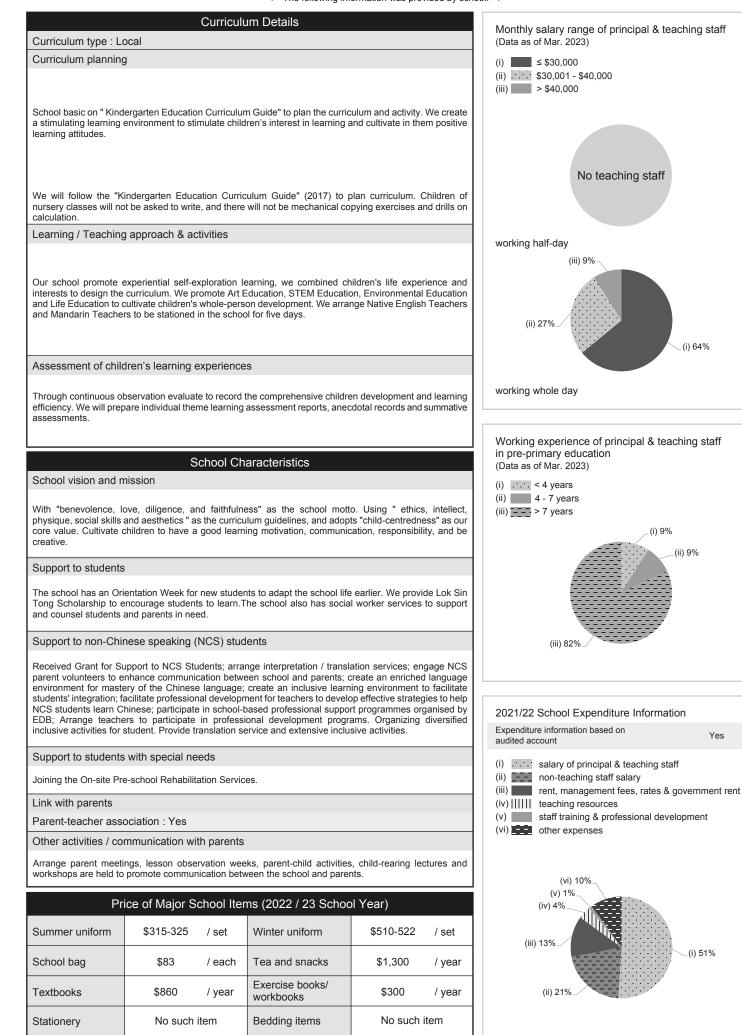

Tel. : 2697 0877

No. & Qualification of Principal & Teaching Staff (Data as of Sept. 2022) \* Academic Qualification Degree holders 5 3 Non-degree holders **Professional Qualification** 8 C(ECE) or above 0 Qualified KG teachers Other teacher trainings 0 Qualified assistant KG teachers 0 0 Others

★ Excluding staff serving aged 0-2

| Teacher to Pupil Ratio (Data as of Sept. 2022) |          |  |
|------------------------------------------------|----------|--|
| Teacher to pupil ratio in morning session      | 1 : 10.4 |  |
| Teacher to pupil ratio in afternoon session    | 1 : 8.0  |  |
| Ratio includes classes aged 2-3                | No       |  |