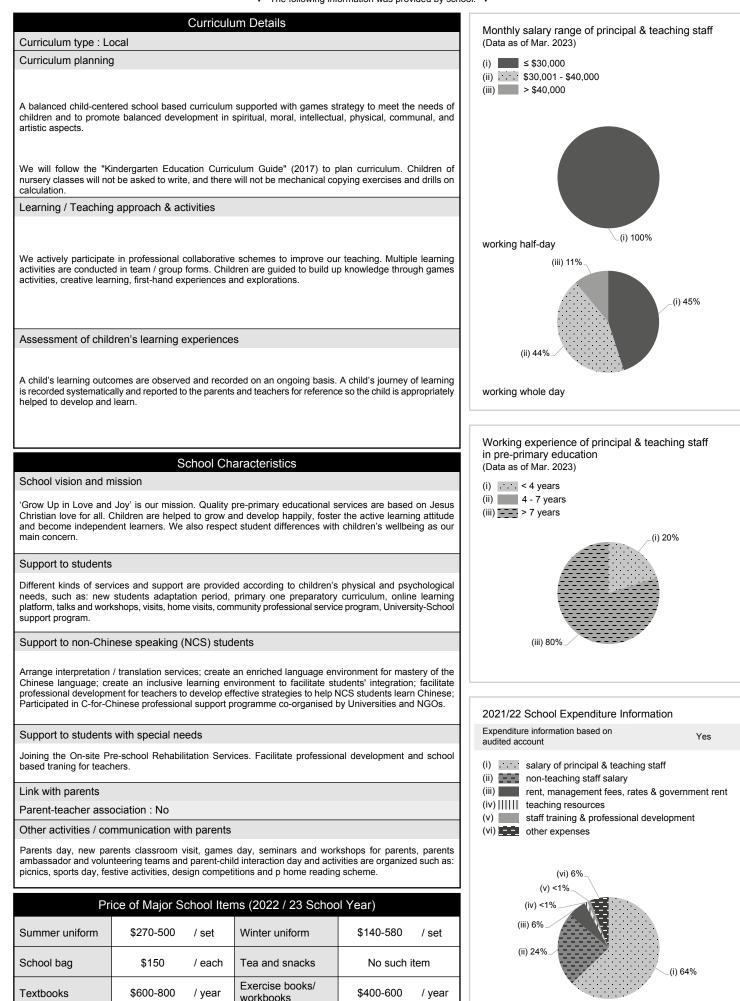

No. & Qualification of Principal & Teaching Staff (Data as of Sept. 2022) \* Academic Qualification Degree holders 9 1 Non-degree holders **Professional Qualification** 10 C(ECE) or above 0 Qualified KG teachers Other teacher trainings 0 Qualified assistant KG teachers 0 0 Others