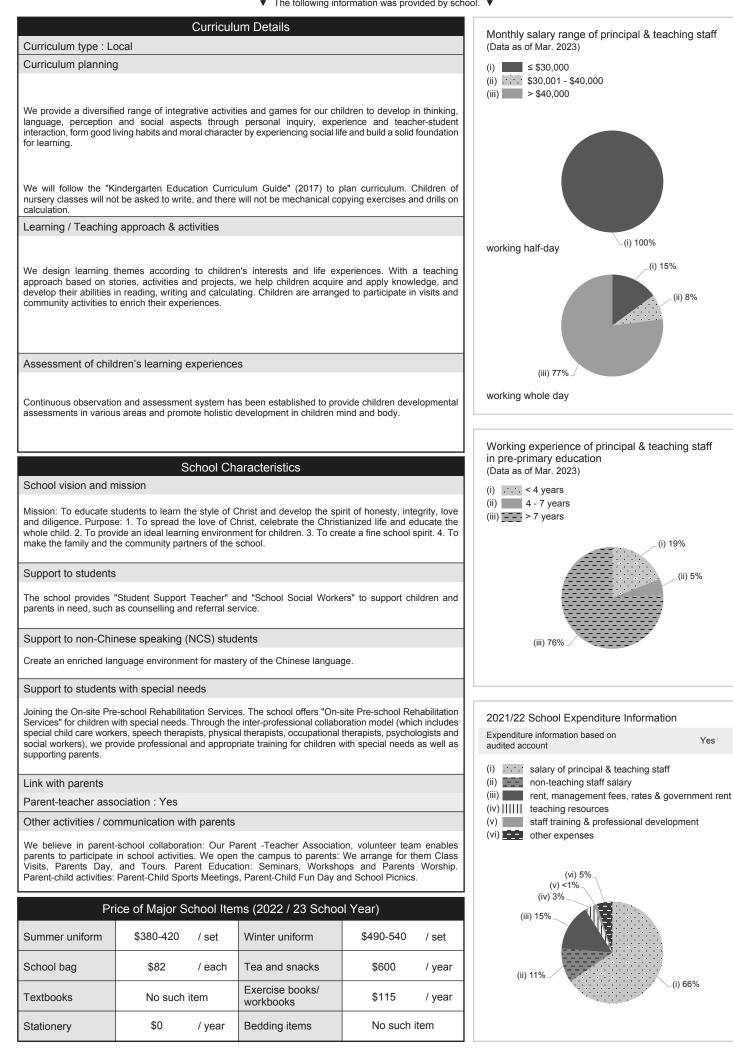

-------------|----------------------------------------------------|------------------------------------------|---|
| With child care services for children aged 2-3 - |                 | With child care services for children aged under 2 | -                                        |   |
| Fee level (per annum)                            | -               | (half - day)                                       | No. of enrolment aged 2-3                | 0 |
|                                                  | -               | (full - day)                                       | Joining Child Care Centre Subsidy Scheme | - |
| Providing occasional child                       | l care services | -                                                  | Providing extended hours services        | - |