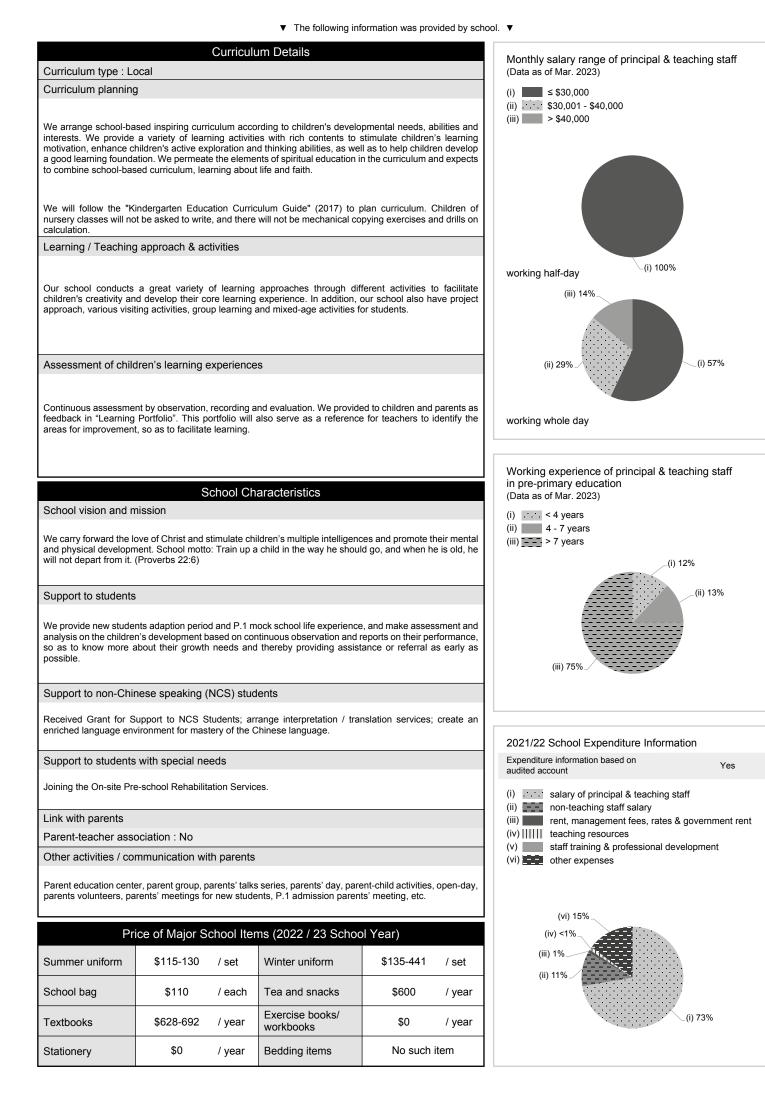

|              |                                                    |   |  |
|------------------------------------------------|-----------------|--------------|----------------------------------------------------|---|--|
| With child care services for children aged 2-3 |                 | -            | With child care services for children aged under 2 | - |  |
| Fee level (per annum)                          | -               | (half - day) | No. of enrolment aged 2-3                          | 0 |  |
|                                                | -               | (full - day) | Joining Child Care Centre Subsidy Scheme           | - |  |
| Providing occasional child                     | l care services | -            | Providing extended hours services                  | - |  |