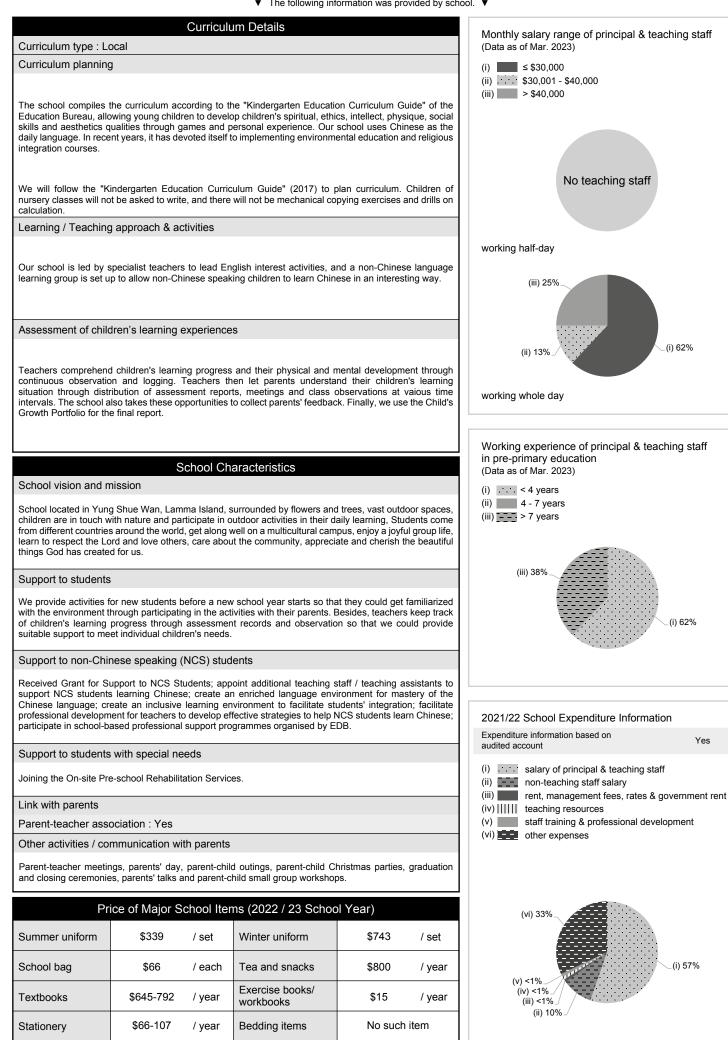

|              |                                                    |   |  |
|------------------------------------------------|-----------------|--------------|----------------------------------------------------|---|--|
| With child care services for children aged 2-3 |                 | -            | With child care services for children aged under 2 | - |  |
| Fee level (per annum)                          | -               | (half - day) | No. of enrolment aged 2-3                          | 0 |  |
|                                                | -               | (full - day) | Joining Child Care Centre Subsidy Scheme           | - |  |
| Providing occasional child                     | l care services | -            | Providing extended hours services                  | - |  |





(i) 62%

Yes

(i) 57%